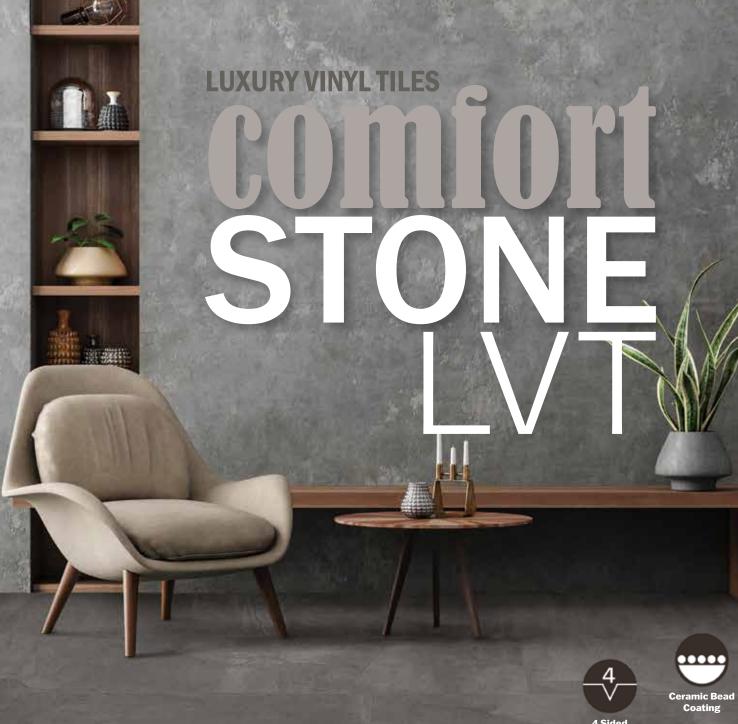

## comfort STONE

Luxurious stones, terrazzo's and concretes with both warm and cool colourways means there is a perfect choice for any space in your home.

**Arenaria** Naturale 4535

**Arenaria** Grigio 4534