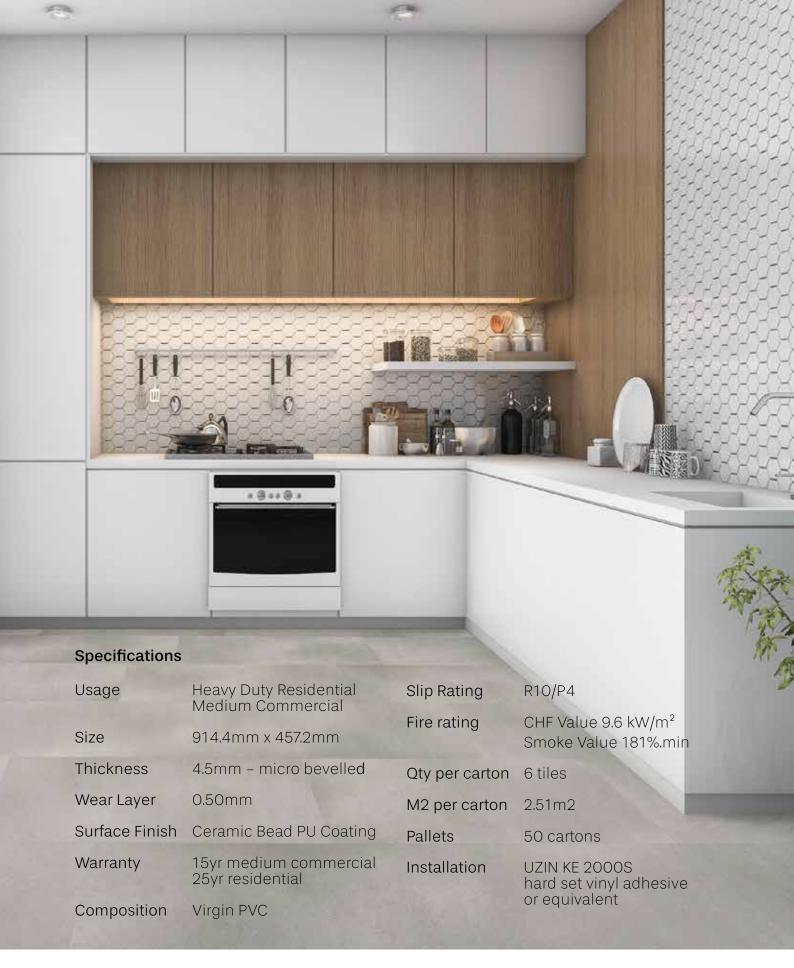

4 Sided Micro Bevel

Medium Commercial 15 Year Warranty

25 year Residential Warranty

Pet Friendly

Easy to Maintain

Quiet Underfoot